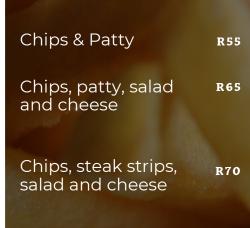

# Special KOTA MENU

## CHIPS & CHEESE

| _                      |     |
|------------------------|-----|
| Chips                  | R30 |
| Chips & cheese         | R35 |
| Chips, cheese<br>& egg | R40 |
|                        |     |

#### CHIPS & RUSSIANS/ POLONY

| Chips & polony               | R50 |
|------------------------------|-----|
| Chips, polony<br>and cheese  | R55 |
| Chips & Russian              | R60 |
| Chips, Russian<br>and cheese | R65 |
| _                            |     |
| STORE AND STREET             |     |

## CHIPS & MEAT



### STACKED UP COMBOS

| Chips, Russian,<br>Polony, salad &<br>cheese<br>Chips, Patty,<br>Russian, salad &<br>cheese | R75<br>R80 |
|---------------------------------------------------------------------------------------------|------------|
| Chips, Russian,<br>Polony, Patty,<br>salad & cheese                                         | R100       |